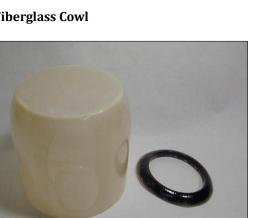

### **Fiberglass Cowl**

The cowl is molded in two pieces, the main cowl and a separate nose ring which can be weighted with lead shot. Plywood cowl support framework is included with laser cut parts. The cowl has scale panel lines scribed into the surface of the mold. The cowl is made from 9 oz glass cloth and West Systems epoxy resin.