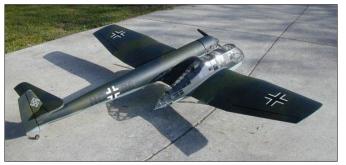

# Blohm & Voss Bv 141B

| Wingspan  | 87.5 in / 2229 mm |
|-----------|-------------------|
| Wing Area | 1227 sq. in.      |
| Length    | 66.5 in / 1691 mm |
| Engine    | .90120 two stroke |