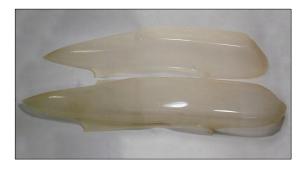

The crew nacelle is made from 5 oz glass cloth and West Systems epoxy resin. It is in two pieces, an upper and lower half. The dividing line is all on the framwork and does not cross any clear areas. Some trimming required, cut lines are scribed into the surface of the mold. The window lines are also scribed into the mold. The builder has the option of painting them on or cutting them out and using clear plastic glued to the inside.

Offered by Gary Hethcoat's Aviation Research http://www.wingsontheweb.com Email: gary.hethcoat@gmail.com

**Fiberglass Crew Nacelle** •